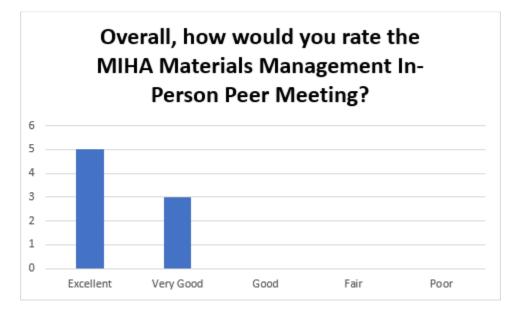

# MIHA MATERIALS MANAGEMENT IN PERSON MEETING

- 1) If you recall the multidirectional paths and discussion, I think you can see the real value of everyone gets. You just don't get that level of participation on Zoom.
- 2) I was apprehensive about attending, I'm so glad I attended!
- 3) Great education, networking, and conversations!