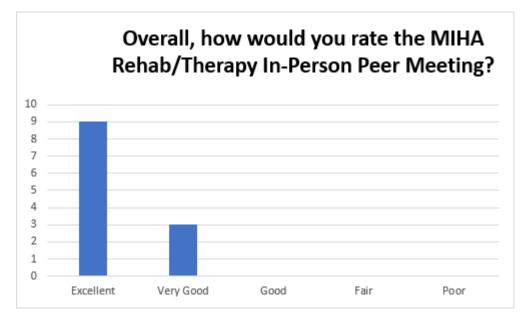

## MIHA In-Person Peer Networking Meetings

This past February, April, and May, MIHA held 5 in-person meetings for our MIHA Peer Groups. We had Imaging /Radiology, Lab, Rehabilitation/Therapy, Human Resources and Materials Management. These meetings were held at Fairmont Hot Springs, Anaconda, MT and in Butte, MT. Which is centrally located for most of our member hospitals. MIHA Board of Directors encouraged their employees to take part in these meetings for the purpose of networking with their peers. Thank you again to the MIHA Board for sponsoring the costs for these amazing meetings! See the attendees survey results from the most recent in-person Peer meetings.

## MIHA REHABILITATION / THERAPY IN-PERSON MEETING MAY 1 & 2, 2023

- 1) Great conversations, new ideas, and networking.
- 2) Comfortable sharing and never felt like it was competitive.